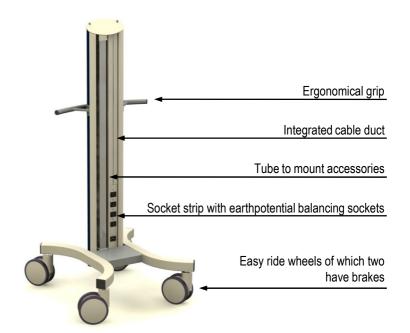

## Crozz-one basic cart

The Crozz One is a multi functional platform cart with one pole to which accessories can be mounted to. The basic cart consists of the following: