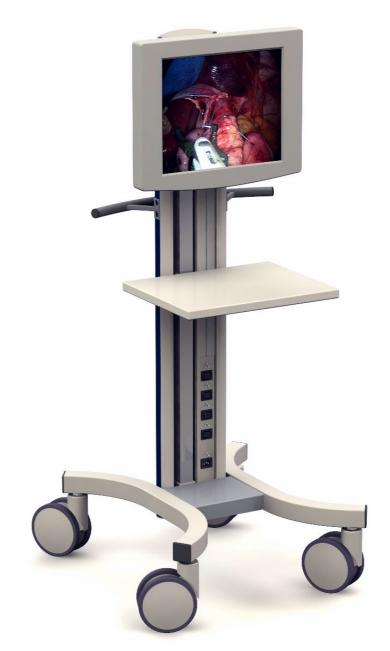

#### Crozz-one

The Crozz One is the first type of the our Crozz line that is designed for a compact installation of medical equipment. This model is used for a compact installation for endoscopic equipment as well as for additional (view) monitors.

## Crozz-one basic cart

The Crozz One is a multi functional platform cart with one pole to which accessories can be mounted to. The basic cart consists of the following: