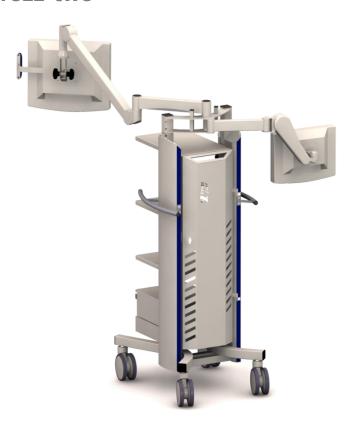

## Crozz-two basic cart

De Crozz Two is a compact and multi functional equipment cart. Due to a series of modular parts, the Crozz Two can be assembled according to specific wishes and requirements. The basic cart is shown below.

## **Features**

The Crozz Two can be assembled according to your specific wishes and requirements, such as:

- ✓ Shelves, drawers, scope/serum holders etc.
- ✓ Medical isolation transformer
- ✓ Lift and swivel arms for monitor mounting
- ✓ Protection cover for monitors.