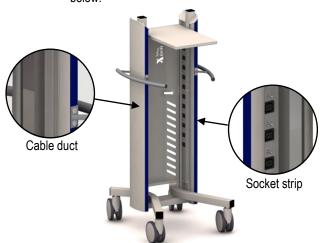

## Crozz-two basic cart

De Crozz Two is a compact and multi functional equipment cart. Due to a series of modular parts, the Crozz Two can be assembled according to specific wishes and requirements. The basic cart is shown below.

## **Features**

The Crozz Two can be assembled according to your specific wishes and requirements, such as:

- ✓ Shelves, drawers, scope/serum holders etc.
- ✓ Medical isolation transformer
- ✓ Lift and swivel arms for monitor mounting
- ✓ Protection cover for monitors.