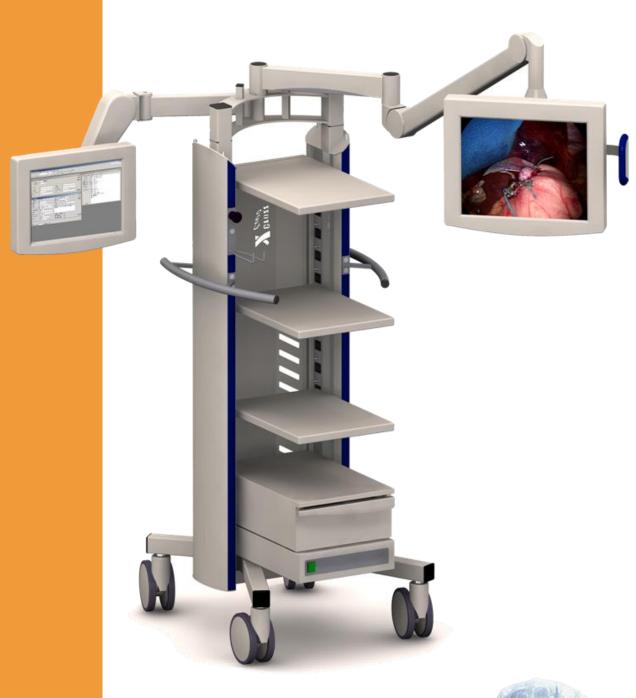

#### Crozz-two

The Crozz Two is designed for a compact installation of medical (endoscopic) equipment. Based on the sizes of common equipment, this cart is available in three shelve sizes: 320mm, 430mm and 650mm wide.

## Crozz-two basic cart

De Crozz Two is a compact and multi functional equipment cart. Due to a series of modular parts, the Crozz Two can be assembled according to specific wishes and requirements. The basic cart is shown below.

## **Features**

The Crozz Two can be assembled according to your specific wishes and requirements, such as:

- ✓ Shelves, drawers, scope/serum holders etc.
- ✓ Medical isolation transformer
- ✓ Lift and swivel arms for monitor mounting
- ✓ Protection cover for monitors.